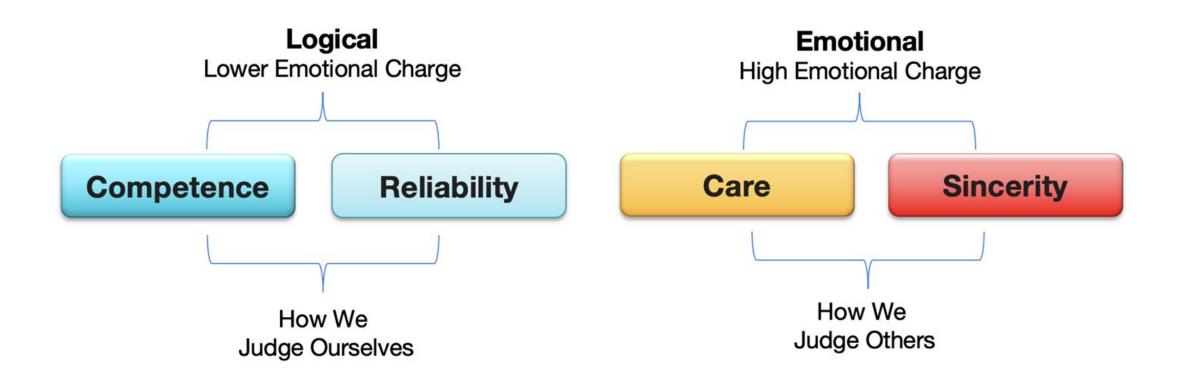

#### Trust

Myth 1: You either have it our you don't.

Myth 2: I am logical with trust.

Myth 3: We believe we are trustworthy.